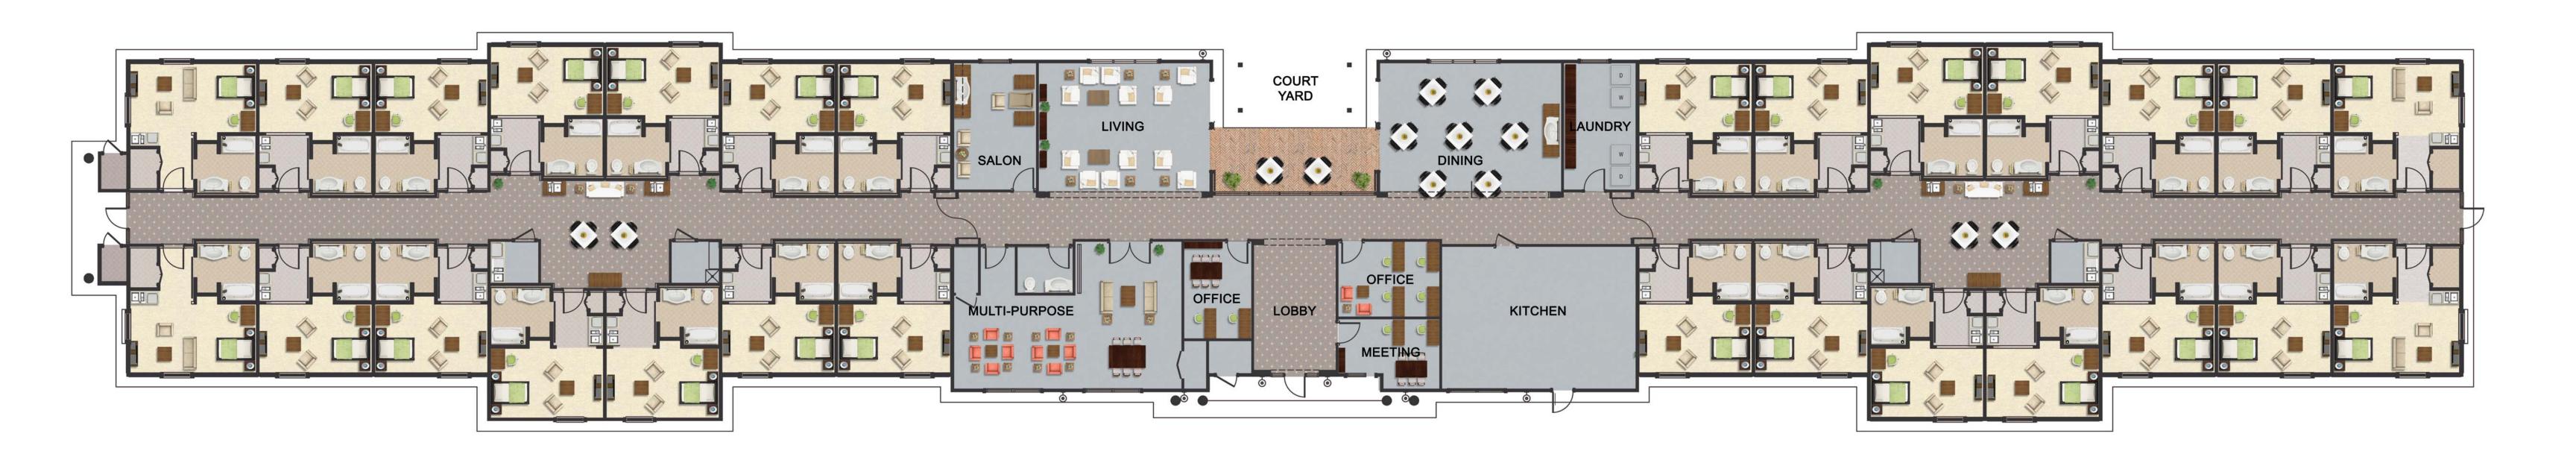

| GROSS BUILDING AREA: 16,326 sf |       |                 |          |
|--------------------------------|-------|-----------------|----------|
| UNIT                           | UNIT# | UNIT AREA       |          |
|                                |       | GROSS           | NET      |
| ALCOVE                         | 4     | 376 sf          | 351.2 sf |
| STUDIO                         | 24    | 337.5 sf        | 314.5 sf |
| TOTAL                          | 28    | 583.1 sf / UNIT |          |